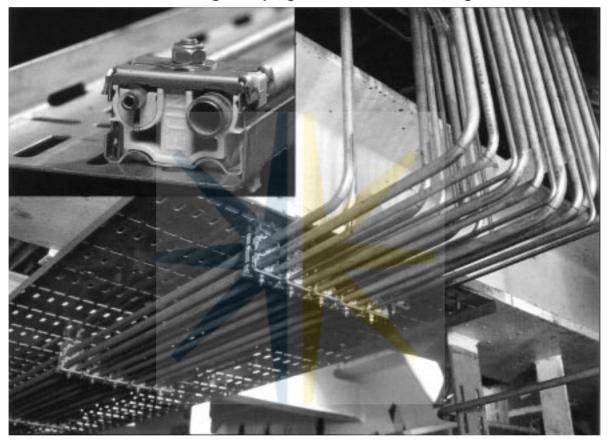

# Øglaend System ETIN tubing clamps and the SPBE cable tray "snap-together" in no time

ETIN tubing clamps give 60-70% cost savings!

The ETIN Tubing Clamp is patented. Manufactured by Øglaend System of Norway.

# MINIMAL MOUNTING TIME 3 PARTS PER TUBING PAIR FRONT-MOUNTED

Clamps for instrument tubing (process/hydraulic/pneumatic).

Designed for inexpansive, easy and time-saving assembly based on "press-lock" principle.

Adapted to Øglaend System cable trays type SPBE, can also be mounted on type SPB and the ladders LOE (light and medium duty) and OE (heavy duty).

**BACK TO** 

E

PLEASE SEE FOLLOWING PAGES FOR FURTHER DETAILS