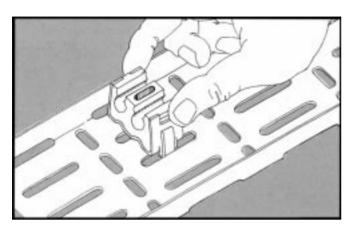

## 1. CLIP THE CLAMP

The clip secures the clamp to the tray. A great advantage when mounting on walls or ceilings. Disassembling/moving is equally easy. The triangular shape of the clip-holders prevents breakage of clip