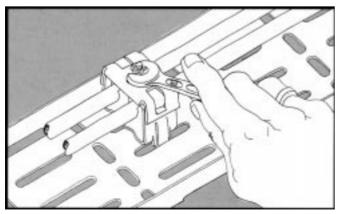

### 3. CLIP OVER TIGHT

Clip on the clamp cover in the same way as the clamp. The unit is now ready for permanent securing using the ETIN clamp's self-locking, through-bolt.

# 4. SELF-LOCKING BOLT

The tie bolt comes with a lock nut, ready for assembly. Put the specially designed head down through the centre hole. It will lock the clamp to the tray at the same time as the lock nut is tightened. Disassembly is done just as easily: loosen the nut and withdraw the bolt by twisting it the opposite direction.