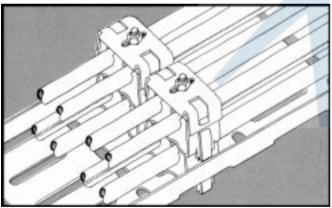

# Øglaend System ETIN tubing clamps and the SPBE cable tray "snap-together" in no time

ETIN tubing clamps give 60-70% cost savings!

The ETIN Tubing Clamp is patented. Manufactured by Øglaend System of Norway.

# MINIMAL MOUNTING TIME 3 PARTS PER TUBING PAIR FRONT-MOUNTED

Clamps for instrument tubing (process/hydraulic/pneumatic).

Designed for inexpansive, easy and time-saving assembly based on "press-lock" principle.

Adapted to Øglaend System cable trays type SPBE, can also be mounted on type SPB and the ladders LOE (light and medium duty) and OE (heavy duty).

**BACK TO** 

E

PLEASE SEE FOLLOWING PAGES FOR FURTHER DETAILS