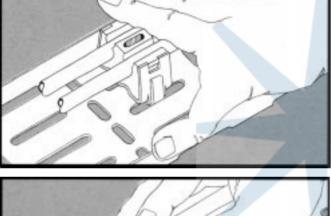

### 3. CLIP OVER TIGHT

Clip on the clamp cover in the same way as the clamp. The unit is now ready for permanent securing using the ETIN clamp's self-locking, through-bolt.

# 4. SELF-LOCKING BOLT

The tie bolt comes with a lock nut, ready for assembly. Put the specially designed head down through the centre hole. It will lock the clamp to the tray at the same time as the lock nut is tightened. Disassembly is done just as easily: loosen the nut and withdraw the bolt by twisting it the opposite direction.