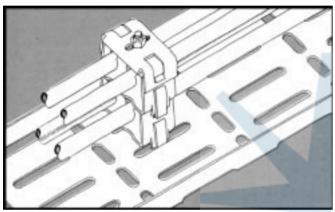

#### 4 tubes =4 parts

Here you see four 12mm tubes mounted in a twin ETIN clamp with top plate and bolt, clipped together to a self-supporting unit.

Insert the bolt through the hole. This locks the clamp to the cable tray through tightening one of the nuts.