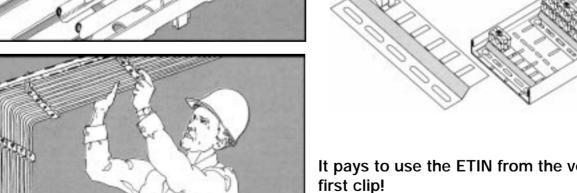

# Major assembly work is even easier.

**E.g.: 8 tubes = 8 parts!** 

## **EFFICIENCY INCREASES** WITH AMOUNT OF WORK

The illustrations show the efficiency of the clamp when mounting large numbers of tubes. The ETIN clamp mounted on SPBE trays provides maximum use of space. An improved hole pattern without dead zones means that the entire width of the tray can be used. For greater widths and mounting of many tubes, front-mounting of the ETIN clamp has many advantages and give you a considerably financial gain. The parts are the same. All you need to remember is:

Two different bolts, one cover per bolt, one clamp per tubing pair, and the tubing dimension.

# **THIS TUBING PROFILE BELOW MAKES** ALL TYPES OF CABLE TRAYS SUITABLE FOR INSTRUMENT TUBING BY ETIN **CLAMP**

This tubing profile is fixed to any cable tray with two screws to obtain the efficiency of maximum use of space. The tubing profile's length is 190mm with a capacity of 16 pipes using 4 twin Etin clamps.

It pays to use the ETIN from the very

Compare the ETIN clamp with all competing clamps on the market. ETIN has been developed for better project economics.

The largest jobs give you the greatest advantages.