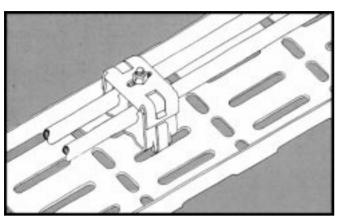

# 4. SELF-LOCKING BOLT

The tie bolt comes with a lock nut, ready for assembly. Put the specially designed head down through the centre hole. It will lock the clamp to the tray at the same time as the lock nut is tightened. Disassembly is done just as easily: loosen the nut and withdraw the bolt by twisting it the opposite direction.

**BACK TO** 

THE ONLY TOOL YOU NEED IS A **10MM SPANNER** 

**CATALOGUE** 

Α

E