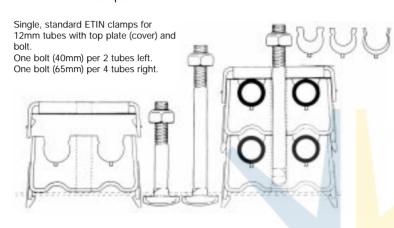

#### 4 tubes =4 parts

Here you see four 12mm tubes mounted in a twin ETIN clamp with top plate and bolt, clipped together to a self-supporting unit.

Insert the bolt through the hole. This locks the clamp to the cable tray through tightening one of the nuts.