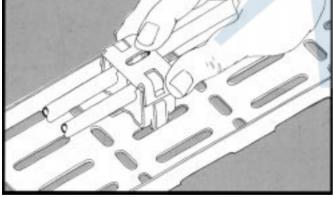

## 1. CLIP THE CLAMP

The clip secures the clamp to the tray. A great advantage when mounting on walls or ceilings. Disassembling/moving is equally easy. The triangular shape of the clip-holders prevents breakage of clip

#### 2. PRESS-LOCK TUBING

Press tubing into place in the clamp. The recess in the clamp jaw closes around the tubing and takes over the securing function. The tubing is kept isolated from the steel jacket of the clamp, whether using a single clamp with cover or twin clamps with cover.