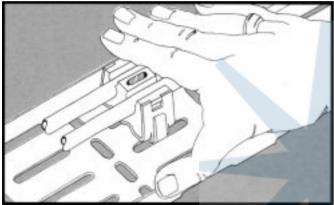

#### 2. PRESS-LOCK TUBING

Press tubing into place in the clamp. The recess in the clamp jaw closes around the tubing and takes over the securing function. The tubing is kept isolated from the steel jacket of the clamp, whether using a single clamp with cover or twin clamps with cover.