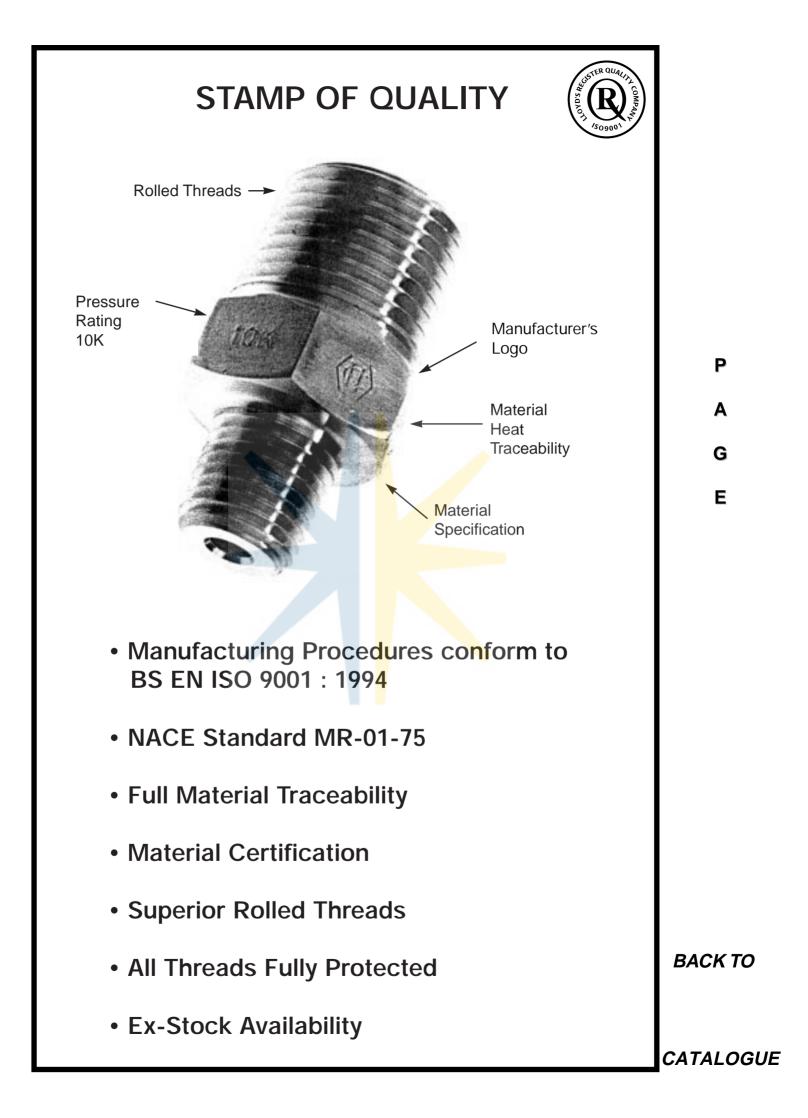

MATERIAL: 316 S11 Stainless Steel

BACK TO

CATALOGUE

Our manufacturing plant in Aviemore is fully equipped with the very latest CNC Machine Tools. This, coupled with excellent management and exacting production procedures approved to BS EN-ISO 9001-1994 standards, ensures continuity of quality and supply.

Quality Service from a Quality Company.

In addition, we have also established a priority production cell to process orders of an urgent nature.

Materials such as AISI 316L BS970 316 S11 Stainless Steel, Steel, Monel, Titanium, Hastelloy, Aluminium Bronze, Phosphor Bronze, Brass and Duplex Stainless Steel are available upon request. Most of these materials are held in stock, however, we also welcome enquiries for non-listed fittings and adaptors.