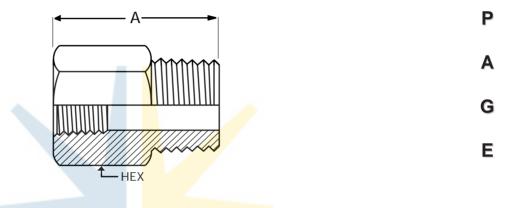

## 10,000 PSI FITTING RANGE N.P.T. Female x Male Hexagon Barstock Adaptor

| Female<br>Thread<br>Size | Male<br>Thread<br>Size | Part No.        | HEX<br>A/F | A<br>ins. |
|--------------------------|------------------------|-----------------|------------|-----------|
| 1/8" >                   | ( 1/4"                 | 2-4 FMA10K-SS   | 7/8"       | 1.29      |
| 1/8" >                   | ( 3/8"                 | 2-6 FMA10K-SS   | 7/8"       | 1.29      |
| 1/8" >                   | <b>(</b> 1/2"          | 2-8 FMA10K-SS   | 7/8"       | 1.42      |
| 1/4" >                   | ( 3/8"                 | 4-6 FMA10K-SS   | 7/8"       | 1.51      |
| 1/4" >                   | ( 1/2"                 | 4-8 FMA10K-SS   | 7/8"       | 1.70      |
| 1/4" >                   | ( 3/4"                 | 4-12 FMA10K-SS  | 1 1/8"     | 1.70      |
| 1/4" >                   | (1"                    | 4-16 FMA10K-SS  | 1 3/8"     | 1.89      |
| 3/8" >                   | ( 1/2"                 | 6-8 FMA10K-SS   | 1 1/8"     | 1.76      |
| 3/8" >                   | ( 3/4"                 | 6-12 FMA10K-SS  | 1 1/8"     | 1.76      |
| 3/8" >                   | ( 1"                   | 6-16 FMA10K-SS  | 1 3/8"     | 1.95      |
| 1/2" >                   | ( 3/4"                 | 8-12 FMA10K-SS  | 1 3/8"     | 2.07      |
| 1/2" >                   | ( 1"                   | 8-16 FMA10K-SS  | 1 3/8"     | 2.26      |
| 3/4" >                   | ( 1"                   | 12-16 FMA10K-SS | 1 3/4"     | 2.44      |