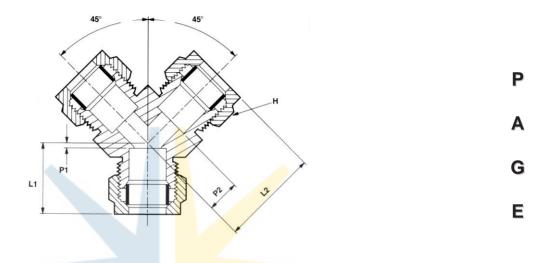

## WADE FITTINGS - TUBE-TUBE Equal Ended 'Y' Piece

Imperial

|          |           | L1     | L2                 | Н       | P1       | P2       |
|----------|-----------|--------|--------------------|---------|----------|----------|
| Part No. | Tube O.D. | Length | Length             | Hex A/F | Abutment | Abutment |
| 2061     | 3/16      | .562   | . <mark>750</mark> | .445    | .093     | .281     |
| 2063     | 1/4       | .656   | . <mark>906</mark> | .601    | .125     | .375     |
| 2065     | 5/16      | .656   | . <mark>906</mark> | .601    | .125     | .375     |
| 2068     | 3/8       | .718   | 1.093              | .820    | .125     | .500     |
| 2071     | 1/2       | .843   | 1.156              | .920    | .250     | .562     |