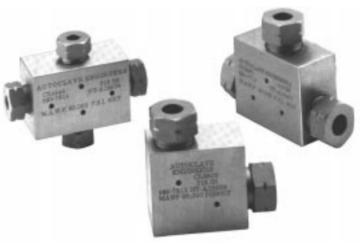

## HIGH PRESSURE FITTINGS PRESSURES TO 60,000 PSI

AE high pressure fittings Series F are the standard of the industry for pressures to 60,000 psi. Utilizing AE high pressure coned and threaded connections, these fittings are correlated with Series 30VM, 40VM and 60VM valves and AE high pressure tubing.