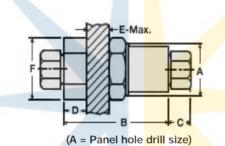

## BULKHEAD COUPLING

| Catalog  | Connec-<br>tion | O.D.<br>Tube Size | Pressure<br>Rating | Mi <mark>nim</mark> um<br>Opening | . ,  |      |      |      |      |      |  |
|----------|-----------------|-------------------|--------------------|-----------------------------------|------|------|------|------|------|------|--|
| Number   | Туре            | (inches)          | psi*               | (inches)                          | A    | В    | С    | D    | E    | F    |  |
| 60BF4433 | F250C           | 1/4               | 60,000             | 0.094                             | 0.94 | 1.88 | 0.50 | 0.50 | 0.38 | 1.00 |  |
| 60BF6633 | F375C           | 3/8               | 60,000             | 0.125                             | 1.12 | 2.38 | 0.53 | 0.78 | 0.38 | 1.38 |  |
| 60BF9933 | F562C           | 9/16              | 60,000             | 0.188                             | 1.69 | 2.75 | 0.81 | 1.00 | 0.38 | 1.88 |  |
| 40BF9933 | F562C40         | 9/16              | 40,000             | 0.250                             | 1.69 | 2.75 | 0.81 | 1.00 | 0.38 | 1.88 |  |