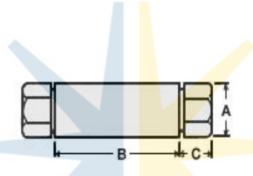

## STRAIGHT COUPLING

|                   | Connec-      | O.D.                  | Pressure                      | Minimum             | Dimension (inches) |      |      |
|-------------------|--------------|-----------------------|-------------------------------|---------------------|--------------------|------|------|
| Catalog<br>Number | tion<br>Type | Tube Size<br>(inches) | R <mark>atin</mark> g<br>psi* | Opening<br>(inches) | Α                  | В    | C    |
| 60F4433           | F250C        | 1/4                   | 60,000                        | 0.094               | 0.75               | 1.38 | 0.50 |
| 60F6633           | F375C        | 3/8                   | 60 <mark>,0</mark> 00         | 0.125               | 1.00               | 1.75 | 0.53 |
| 60F9933           | F562C        | 9/16                  | 60,000                        | 0.188               | 1.38               | 2.19 | 0.81 |
| 40F9933           | F562C40      | 9/16                  | 40,000                        | 0.250               | 1.38               | 2.19 | 0.81 |

All dimensions for reference only and subject to change.

**BACK TO** 

All general terms and conditions of sale, including limitations of our liability, apply to all products and services sold.