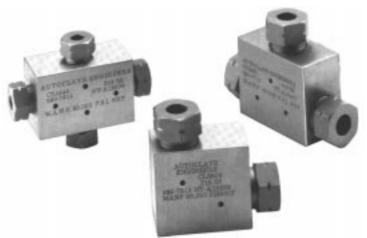

## HIGH PRESSURE FITTINGS PRESSURES TO 60,000 PSI

AE high pressure fittings Series F are the standard of the industry for pressures to 60,000 psi. Utilizing AE high pressure coned and threaded connections, these fittings are correlated with Series 30VM, 40VM and 60VM valves and AE high pressure tubing.

## **Connection Components**

All AE valves and fittings are supplied complete with appropriate glands and collars. To order these components separately, use order numbers listed. When using plug, collar is not required.