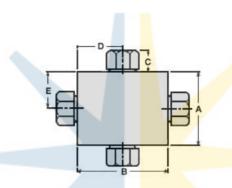

## **CROSS**

| Catalog  | Connec-<br>tion | O.D.<br>Tube Size | Pressure<br>Rating | Mi <mark>nim</mark> um<br>Op <mark>en</mark> ing | Dimension (inches) |      |      |      |      | Block<br>Thick- |
|----------|-----------------|-------------------|--------------------|--------------------------------------------------|--------------------|------|------|------|------|-----------------|
| Number   | Туре            | (inches)          | psi*               | (in <mark>ch</mark> es)                          | Α                  | В    | С    | D    | Е    | ness            |
| CX4444   | F250C           | 1/4               | 60,000             | 0 <mark>.0</mark> 94                             | 1.25               | 2.00 | 0.50 | 1.00 | 0.62 | 1.00            |
| CX6666   | F375C           | 3/8               | 60,000             | 0 <mark>.1</mark> 25                             | 2.12               | 2.00 | 0.53 | 1.00 | 1.06 | 1.00            |
| CX9999   | F562C           | 9/16              | 60,000             | 0.188                                            | 2.75               | 2.62 | 0.81 | 1.31 | 1.38 | 1.50            |
| 40CX9999 | F562C40         | 9/16              | 40,000             | 0.250                                            | 2.75               | 2.62 | 0.81 | 1.31 | 1.38 | 1.50            |

All dimensions for reference only and subject to change.

**BACK TO** 

All general terms and conditions of sale, including limitations of our liability, apply to all products and services sold.