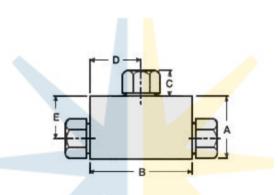

**TEE** 

| Catalog  | Connec-<br>tion | O.D.<br>Tube Size | Pressure<br>Rating | Mi <mark>nim</mark> um<br>Op <mark>en</mark> ing | Dimension (inches) |      |      |      |      | Block<br>Thick- |
|----------|-----------------|-------------------|--------------------|--------------------------------------------------|--------------------|------|------|------|------|-----------------|
| Number   | Type            | (inches)          | psi*               | (in <mark>ch</mark> es)                          | Α                  | В    | С    | D    | F    | ness            |
| CT4440   | F250C           | 1/4               | 60,000             | 0.094                                            | 1.25               | 2.00 | 0.50 | 1.00 | 0.88 | 1.00            |
| CT6660   | F375C           | 3/8               | 60,000             | 0 <mark>.1</mark> 25                             | 1.56               | 2.00 | 0.53 | 1.00 | 1.06 | 1.00            |
| CT9990   | F562C           | 9/16              | 60,000             | 0.188                                            | 2.12               | 2.62 | 0.81 | 1.31 | 1.38 | 1.50            |
| 40CT9990 | F562C40         | 9/16              | 40,000             | 0.250                                            | 2.12               | 2.62 | 0.81 | 1.31 | 1.38 | 1.50            |