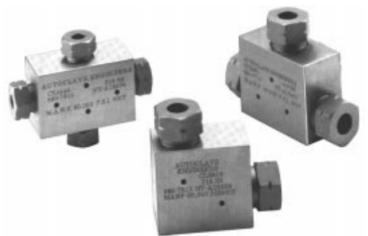

## HIGH PRESSURE FITTINGS PRESSURES TO 60,000 PSI

AE high pressure fittings Series F are the standard of the industry for pressures to 60,000 psi. Utilizing AE high pressure coned and threaded connections, these fittings are correlated with Series 30VM, 40VM and 60VM valves and AE high pressure tubing.

## **Connection Components**

All AE valves and fittings are supplied complete with appropriate glands and collars. To order these components separately, use order numbers listed. When using plug, collar is not required.