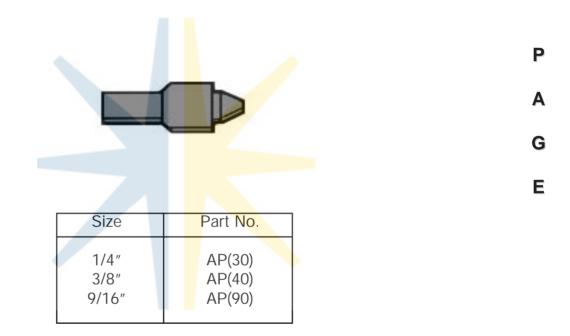

## **Connection Components**

All AE valves and fittings are supplied complete with appropriate glands and collars. To order these components separately, use order numbers listed. When using plug, collar is not required.

**PLUG** 

All dimensions for reference only and subject to change.

**BACK TO** 

All general terms and conditions of sale, including limitations of our liability, apply to all products and services sold.

PLEASE SEE FOLLOWING PAGES FOR FURTHER DETAILS CATALOGUE