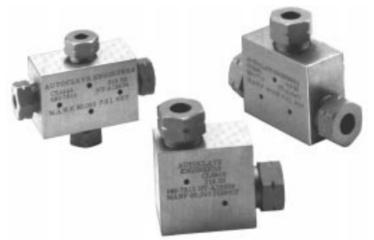

## HIGH PRESSURE FITTINGS PRESSURES TO 60,000 PSI

AE high pressure fittings Series F are the standard of the industry for pressures to 60,000 psi. Utilizing AE high pressure coned and threaded connections, these fittings are correlated with Series 30VM, 40VM and 60VM valves and AE high pressure tubing.

## **Connection Components**

All AE valves and fittings are supplied complete with appropriate glands and collars. To order these components separately, use order numbers listed. When using plug, collar is not required.