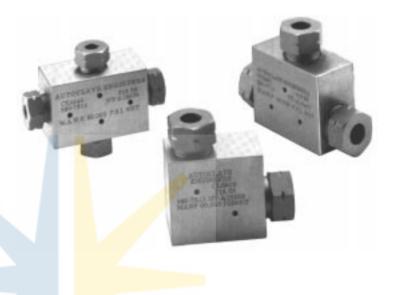

## HIGH PRESSURE FITTINGS PRESSURES TO 60,000 PSI

AE high pressure fittings Series F are the standard of the industry for pressures to 60,000 psi. Utilizing AE high pressure coned and threaded connections, these fittings are correlated with Series 30VM, 40VM and 60VM valves and AE high pressure tubing.