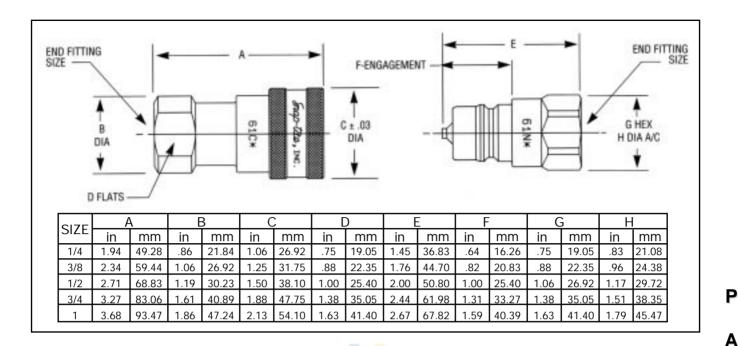

## TECHNICAL AND DIMENSIONAL INFORMATION

|  |      | DUST PLUG | DUST CAP |  |
|--|------|-----------|----------|--|
|  | 1/4" | 61PDP-4   | 61PDC-4  |  |
|  | 3/8" | PDP-8     | PDC-8    |  |
|  | 1/2" | 61PDP-8   | PDC-12   |  |
|  | 3/4" | 61PDP-12  | 61PDC-12 |  |
|  | 1"   | 61PDP-16  | 61PDC-16 |  |