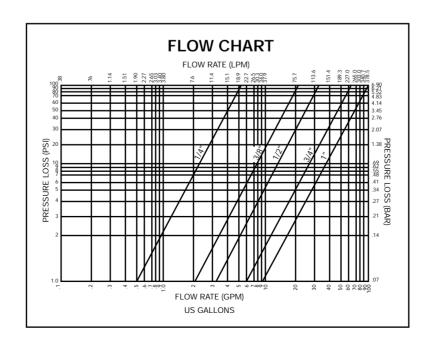

| BAR |
| 1/4" | 4,600           | 320 | 18,400        | 1,270 | 150                     | 10  |
| 3/8" | 4,600           | 320 | 18,400        | 1,270 | 150                     | 10  |
| 1/2" | 4,000           | 280 | 16,000        | 1,105 | 100                     | 10  |
| 3/4" | 4,000           | 280 | 16,000        | 1,105 | 50                      | 5   |
| 1"   | 3,000           | 210 | 12,000        | 830   | 40                      | 5   |

**BACK TO** 

E

## TECHNICAL AND DIMENSIONAL INFORMATION





|  |      | DUST PLUG | DUST CAP |  |
|--|------|-----------|----------|--|
|  | 1/4" | 61PDP-4   | 61PDC-4  |  |
|  | 3/8" | PDP-8     | PDC-8    |  |
|  | 1/2" | 61PDP-8   | PDC-12   |  |
|  | 3/4" | 61PDP-12  | 61PDC-12 |  |
|  | 1"   | 61PDP-16  | 61PDC-16 |  |



**BACK TO** 

G

E

**CATALOGUE**