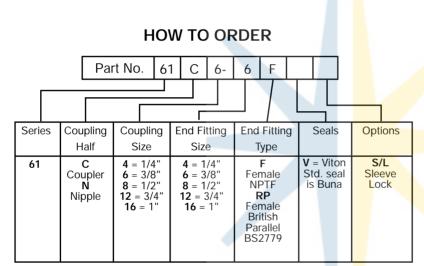

ge.

## PRESSURE RATINGS

|      | MAXIMUM WORKING |     | MINIMUM BURST |       | MAXIMUM CONNECT BY HAND |     |
|------|-----------------|-----|---------------|-------|-------------------------|-----|
| SIZE | PSI             | BAR | PSI           | BAR   | PSI                     | BAR |
| 1/4" | 4,600           | 320 | 18,400        | 1,270 | 150                     | 10  |
| 3/8" | 4,600           | 320 | 18,400        | 1,270 | 150                     | 10  |
| 1/2" | 4,000           | 280 | 16,000        | 1,105 | 100                     | 10  |
| 3/4" | 4,000           | 280 | 16,000        | 1,105 | 50                      | 5   |
| 1"   | 3,000           | 210 | 12,000        | 830   | 40                      | 5   |

**BACK TO** 

E

## TECHNICAL AND DIMENSIONAL INFORMATION





|  |      | DUST PLUG | DUST CAP |  |
|--|------|-----------|----------|--|
|  | 1/4" | 61PDP-4   | 61PDC-4  |  |
|  | 3/8" | PDP-8     | PDC-8    |  |
|  | 1/2" | 61PDP-8   | PDC-12   |  |
|  | 3/4" | 61PDP-12  | 61PDC-12 |  |
|  | 1"   | 61PDP-16  | 61PDC-16 |  |



**BACK TO** 

G

E

**CATALOGUE**